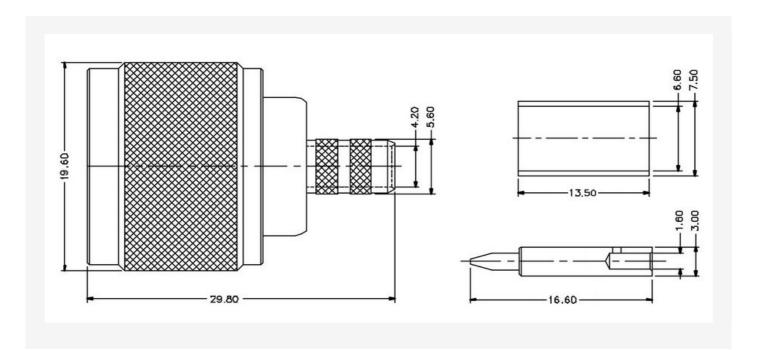

## N-Type Plug Crimp connector for 240 series cable

EZ-NM240

N-Type Plug Crimp connector for 240 series cable.

N Series coaxial connectors are medium-sized, threaded coupling connectors designed for use from DC to 11 GHz.

Their consistently low broadband VSWR have made them popular over the years in many applications.

The N series connector is impedance matched to 50 ohm cables.

| TECHNICAL SPECIFICATIONS        |                                  |
|---------------------------------|----------------------------------|
| Impedance                       | 50 ohm                           |
| Frequency Range                 | 0 to 11.0 GHz                    |
| V.S.W.R.                        | 1.3 max                          |
| Working Voltage                 | 1,000 volts rms max at sea level |
| Dielectric Withstanding Voltage | 2,500 volts rms max at sea level |
| Contact Resistance              | Center contact=1.0 Milliohms max |
| Contact Resistance              | Outer contact=1.0 Milliohms max  |
| Insertion Loss                  | 0.3 dB max at 10 GHz             |
| Insulation Resistance           | 5,000 Megohms min                |
| Body (Material/Finish)          | Brass/Nickel                     |
| Center Pin (Material/Finish)    | Bronze/Gold                      |
| Crimp Tube (Material/Finish)    | Annealed Copper/Nickel           |
| Dielectric                      | Teflon                           |